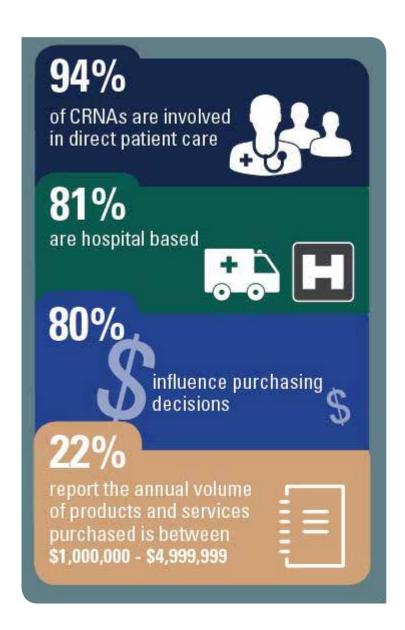

### **FANA Attendees Are...**

Certified Registered Nurse Anesthetists
Advanced Practice Nurses
Active Military
CRNA Students
CRNA Educators

## **FANA Attendees Look For...**

Each day the FANA 2018 Annual Meeting will present the opportunity for you to showcase your products and services to over 350 attendees. If your product or services support anesthesia, sedation, or pain management needs, indirectly or directly, then we invite you to become part of the meeting.