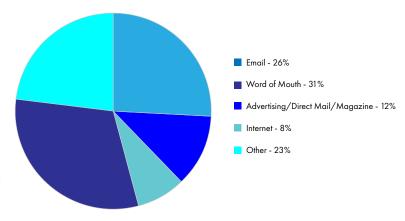

Don't miss out on getting your company in front of our attendees and members. The FANA website and newsletter are responsible for almost 30% of the attendance at our events, with our emails and e-flashes at 16%. Be part of that traffic by having your company logo included in these high-volume outlets.