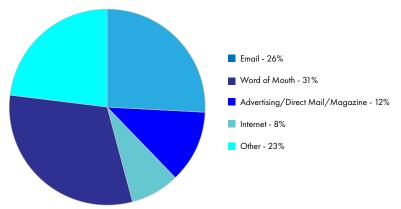

Don't miss out on getting your company in front of our attendees and members. The FANA website and newsletter are responsible for almost 30% of the attendance at our events, with our emails and e-flashes at 16%. Be part of that traffic by having your company logo included in these high-volume outlets.