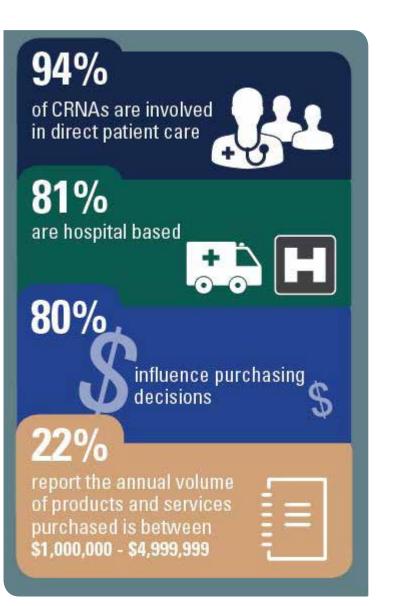

Florida has the third largest population of CRNAs in the country and currently over 600 students who will graduate and start to practice in the next year. With the changes in healthcare it is more difficult for your company's representatives to get face-to-face time with CRNAs. We are expecting record attendance at the FANA 2018 Annual Meeting with our continued hands-on work-shop and student College Bowl.

### FANA Attendees Look For...

Each day the FANA 2018 Annual Meeting will present the opportunity for you to showcase your products and services to over 350 attendees. If your product or services support anesthesia, sedation, or pain management needs, indirectly or directly, then we invite you to become part of the meeting.